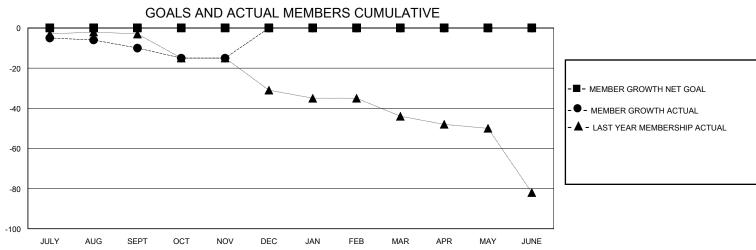

## District 26 M7

GMT: LOCATION MISSOURI GMT CA

| CIVIT.        |               | LOC         | William Miles | ••                    |                        |                         | CIVIT Of C                                         |  |
|---------------|---------------|-------------|---------------|-----------------------|------------------------|-------------------------|----------------------------------------------------|--|
|               | Club          | os          |               | Members               |                        |                         |                                                    |  |
|               | RESULTS FOR   | R 2023-2024 |               | RESULTS FOR 2023-2024 |                        |                         |                                                    |  |
| QUARTER       | NEW CLUB GOAL | NEW CLUBS   | DROPPED CLUBS | QUARTER MEM           | BER GROWTH NET<br>GOAL | MEMBER GROWTH<br>ACTUAL | DROPPED<br>MEMBERS ACTUAL<br>(including transfers) |  |
| JULY/AUG/SEPT | 0             | 0           | 0             | JULY/AUG/SEPT         | 0                      | 15                      | 23                                                 |  |
| OCT/NOV/DEC   | 1             | 0           | 0             | OCT/NOV/DEC           | 0                      | 6                       | 11                                                 |  |
| JAN/FEB/MAR   | 0             | 0           | 0             | JAN/FEB/MAR           | 0                      | 0                       | 0                                                  |  |
| APR/MAY/JUNE  | 0             | 0           | 0             | APR/MAY/JUNE          | 0                      | 0                       | 0                                                  |  |