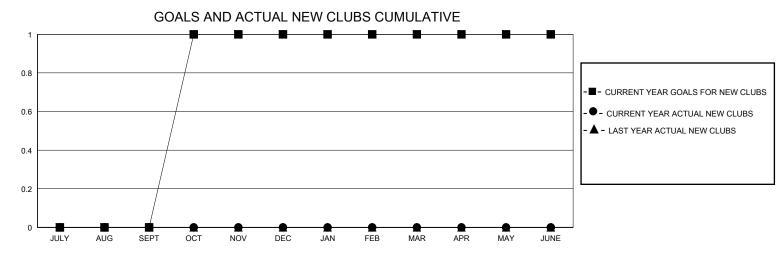

## District 26 M7

GMT: LOCATION MISSOURI GMT CA

| CIVIT.        |               | LOC         | William Miles | ••                    |                        |                         | CIVIT Of C                                         |  |
|---------------|---------------|-------------|---------------|-----------------------|------------------------|-------------------------|----------------------------------------------------|--|
|               | Club          | os          |               | Members               |                        |                         |                                                    |  |
|               | RESULTS FOR   | R 2023-2024 |               | RESULTS FOR 2023-2024 |                        |                         |                                                    |  |
| QUARTER       | NEW CLUB GOAL | NEW CLUBS   | DROPPED CLUBS | QUARTER MEM           | BER GROWTH NET<br>GOAL | MEMBER GROWTH<br>ACTUAL | DROPPED<br>MEMBERS ACTUAL<br>(including transfers) |  |
| JULY/AUG/SEPT | 0             | 0           | 0             | JULY/AUG/SEPT         | 0                      | 15                      | 23                                                 |  |
| OCT/NOV/DEC   | 1             | 0           | 0             | OCT/NOV/DEC           | 0                      | 6                       | 11                                                 |  |
| JAN/FEB/MAR   | 0             | 0           | 0             | JAN/FEB/MAR           | 0                      | 0                       | 0                                                  |  |
| APR/MAY/JUNE  | 0             | 0           | 0             | APR/MAY/JUNE          | 0                      | 0                       | 0                                                  |  |